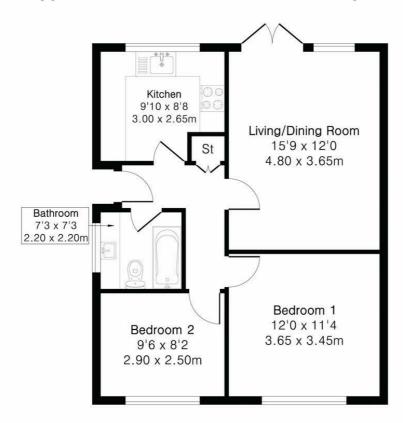

## Floorplan

## Approximate Gross Internal Area 600 sq ft - 56 sq m

Although Pink Plan Itd ensures the highest level of accuracy, measurements of doors, windows and rooms are approximate and no responsibility is taken for error, omission or misstatement. These plans are for representation purposes only as defined by RICS code of measuring practise. No guarantee is given on total square forege of the property within this plan. The figure icon is for initial guidance only and should not be relied on as a basis of valuation.