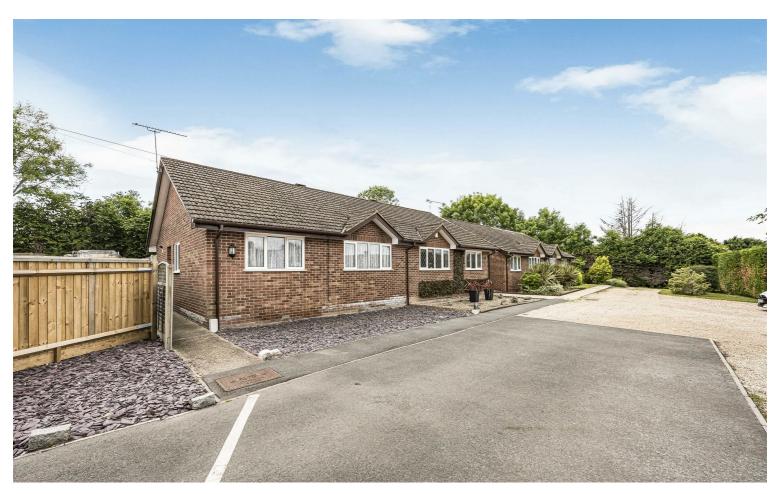

## **Arborfield Cross**

£350,000

Reading, RG2 9PF

Nestled in a cul-de-sac in the heart of Arborfield Cross village is this semi-detached bungalow, which offers privacy and convenience. Local amenities include a shop, public transport links, and The Bull Bar & Eatery. This well-proportioned development consists of 4 bungalows, which provide residents ample space for parking. Comprising a 15ft living room, 2 sizeable bedrooms, a well-equipped kitchen, and 3-piece bathrooms. To the rear of the property is a south-facing garden which is privately enclosed with a patio leading lawn. This property is being sold with no onward chain complications.

- Village location
- Close to amineties
- 2 bedrooms
- South facing garden
- Off road parking for multiple vehicles
- No onward chain

Council tax band D Council- Wokingham Additional information: Parking There is an area of private parking opposite the property